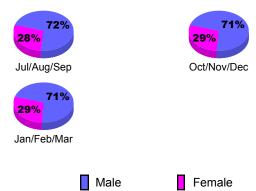

| 25               |            | 0           | -37         | 37          | 15          | Oct/Nov/Dec |
|                                                                                                                                                   | -11              |            | 0           | -35         | 35          | 10          | Jan/Feb/Mar |
| Totals 10 105 -111 -6                                                                                                                             | -15              |            | -6          | -111        | 105         | 10          | Totals      |



## Gender Comparison 2009-2010

Oct/Nov/Dec

Jan/Feb/Mar

Previous Year