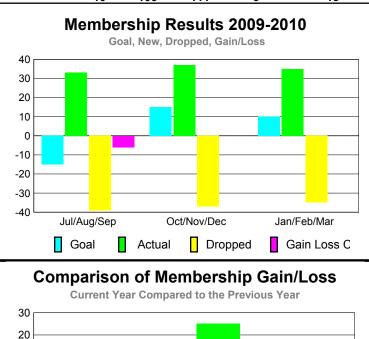

## **Club Results 2009-2010** Goal, New, Dropped, Gain/Loss 1.6 1.2 0.8 0.4 Jul/Aug/Sep Oct/Nov/Dec Jan/Feb/Mar Goal Actual Dropped Gain Loss C

## YTD Status Quo Clubs 2009-2010

Status Quo Clubs Compared to Status Quo Members 6 4 2 0 -2 -4 -6 Jan/Feb/Mar Jul/Aug/Sep Oct/Nov/Dec Status Quo Clubs Total Status Quo Members

| <u> </u>                                                                                                                                          |                  |            | ПР          | BERSH       | MEM         |             |             |
|---------------------------------------------------------------------------------------------------------------------------------------------------|------------------|------------|-------------|-------------|-------------|-------------|-------------|
| Month Net Memb Goal Actual Memb Memb Memb Memb Actual Dropped Loss of Memb Memb   Jul/Aug/Sep Oct/Nov/Dec -15 33 -39 -6   Oct/Nov/Dec 15 37 -37 0 | <u>embership</u> |            | ts          |             |             |             |             |
| Month Memb Goal New Memb Memb Dropped Memb Loss of Memb   Jul/Aug/Sep -15 33 -39 -6   Oct/Nov/Dec 15 37 -37 0                                     | 008-2009         | l          |             |             |             |             |             |
| Month Memb Goal New Memb Memb Dropped Memb Loss of Memb   Jul/Aug/Sep -15 33 -39 -6   Oct/Nov/Dec 15 37 -37 0                                     |                  |            |             |             |             |             |             |
| Month Goal Memb Memb Memb   Jul/Aug/Sep -15 33 -39 -6   Oct/Nov/Dec 15 37 -37 0                                                                   | Gain/            | <b>1</b> / | Gain/       | Actual      | Actual      | Net         |             |
| Jul/Aug/Sep -15 33 -39 -6   Oct/Nov/Dec 15 37 -37 0                                                                                               | Loss of          | of         | Loss of     | Dropped     | New         | Memb        |             |
| Oct/Nov/Dec 15 37 -37 0                                                                                                                           | <u>Memb</u>      | <u>1b</u>  | <u>Memb</u> | <u>Memb</u> | <u>Memb</u> | <u>Goal</u> | Month       |
|                                                                                                                                                   | -29              |            | -6          | -39         | 33          | -15         | Jul/Aug/Sep |
| Jan/Feb/Mar 10 35 -35 0                                                                                                                           | 25               |            | 0           | -37         | 37          | 15          | Oct/Nov/Dec |
|                                                                                                                                                   | -11              |            | 0           | -35         | 35          | 10          | Jan/Feb/Mar |
| Totals 10 105 -111 -6                                                                                                                             | -15              |            | -6          | -111        | 105         | 10          | Totals      |